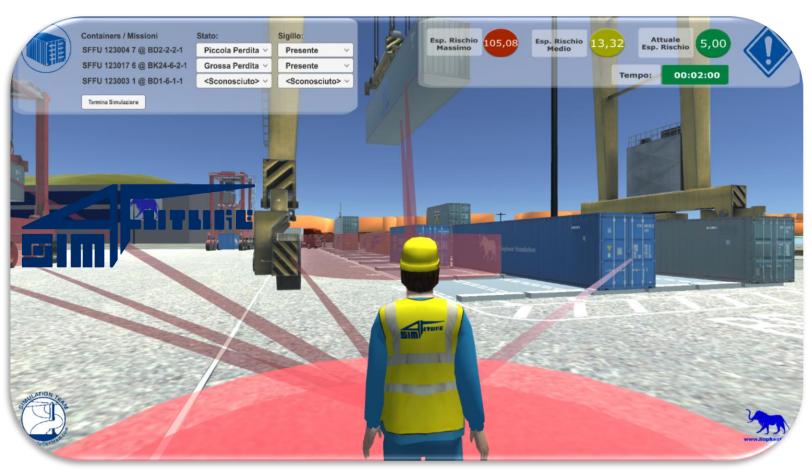

### .. the Potential of new Solutions

The Author conducted various experiments on different solutions, devices and platforms to improve safety in ports & industrial plants. For instance, there were tested solutions based on tablets and smartphones and CAVEs.

 CAPIAS is a Solution using M&S, AI & XR for Protection of Critical Infrastructures such as UW Fields, UW Cables & Pipelines, Off-Shore Rigs, Wind Farms respect different Assets (e.g. Old. Conventional, Autonomous & Cyber) both as Threats & Defenders operating & competing over Multiple Domains

Genuense

Athenaeum

CAPIAS adopts Strategic Engineering: the new discipline supporting Decision Makers by combining the use of M&S, AI, Data Analytics in closed loop with Big Data from the field over Complex Systems Strategic Engineering. CAPIAS allows to Develop & Test: Ideas, Concepts, Tactics & Strategies, new Systems `and even Decision Making