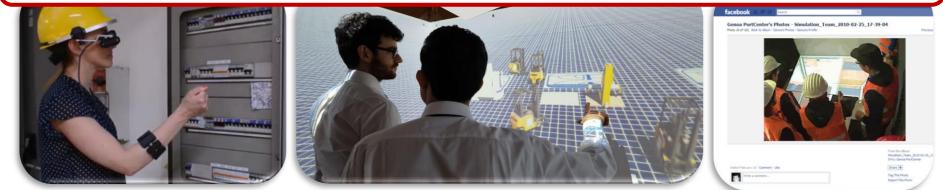

### .. the Potential of new Solutions

The Author conducted various experiments on different solutions, devices and platforms to improve safety in ports & industrial plants. For instance, there were tested solutions based on tablets and smartphones and CAVEs.