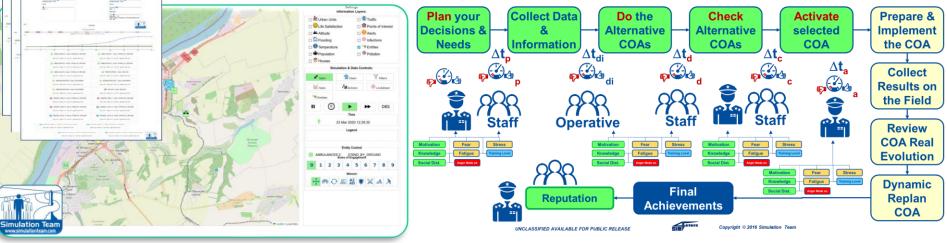

## Strategic Engineering & STRATEGOS

Strategic Engineering is a new Discipline, devoted to combine <u>Modeling & Simulation,</u> <u>Data Analytics & Artificial</u> <u>Intelligence in closed</u> <u>Joop</u> to support the Strategy Development & Decision Making

A Strategy is not a Plan, a Strategy is the ability to well direct your own resources to achieve major Goals for your success Al Artificial Intelligence **STRATEGOS** aims to develop an International Capability in **Strategic Engineering** and it's the 1<sup>st</sup> Master of Science in Italy and among first ones worldwide on this subject

STRATEGOS promotes the new ways to use Quantitative Modeling and Analysis by preparing the new generations of Experts, among Engineers, Managers and Officers to be able to interact directly with the Top Decision Makers on Crucial Problems

Genuense Athenaeum

STRATEGOS

Strategic Engineering allows to combine many different sources of data and to clean, elaborate and fuse them together using Al and Data Analytics to extract information

This allow us to know what happen in the past and what is happening now to get a good picture of the present and to understand it better by using our up-to-date Models & Al The Models are used to simulate the situation and the impact of our decisions but also to consider all possible alternatives in terms of situation changes and other players moves. So the Decisions are made with benefits of Results of Simulation & Smart Systems based on Al

The real impacts of our actions on the field allows to dynamically refine our models & simulators by using advanced Machine Learning Techniques