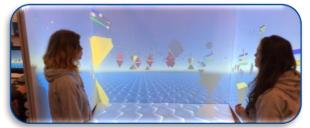

#### ... XR could be supported by very innovative as well as consolidated supports

XR eXtended Reality as combination of Virtual and Augmented Reality (VR & AR)

### .. the Potential of new Solutions

The Author conducted various experiments on different solutions, devices and platforms to improve safety in ports & industrial plants. For instance, there were tested solutions based on tablets and smartphones and CAVEs.