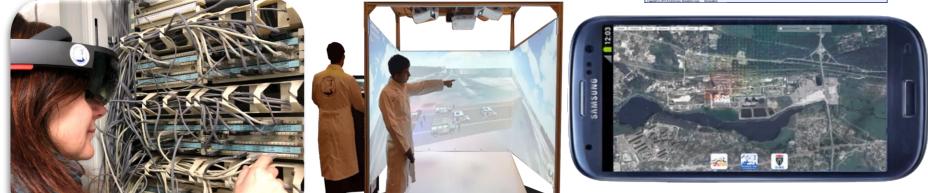

#### ... XR could be supported by very innovative as well as consolidated supports

XR eXtended Reality as combination of Virtual and Augmented Reality (VR & AR)

### .. the Potential of new Solutions

The Author conducted various experiments on different solutions, devices and platforms to improve safety in ports & industrial plants. For instance, there were tested solutions based on tablets and smartphones and CAVEs.