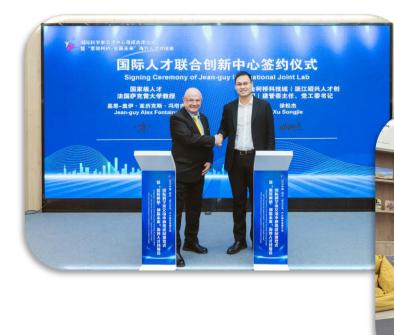

# **STRATEGOS: COYOTE @** JG Lab & Science Club in Keqiao

Genuense

Athenaeum Est.1471 AD

MMXXIII © Copyright Simulation Team Non Sensitive Information, Distribution Unlimited

**Joint Avatars & Networking Unified Simulation** 