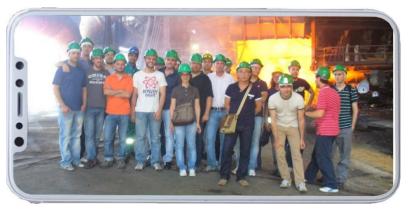

<u>MIPET XIV Edition</u> starts end of <u>April 2024</u> and puts you at <u>Work</u> in only 4 months. After Labs

& Lectures, you will conduct your <u>Internship in a Leading</u> <u>Industry</u> for 3 additional months, just to present your <u>Project</u> <u>Work</u> and being ready to evaluate final Job Proposals by Companies. MIPET Industries participate in Selection Process, they invest time & money in <u>MIPET</u>, so it's not surprising that our <u>Placement Rate overpasses largely 80%</u>.