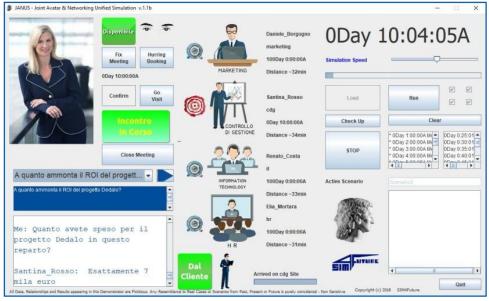

- JANUS is a Serious Games based on AI, Avatars & Human Behavior Models to simulate Meeting Dynamics. Digital Transformation Projects
- JANUS has been developed to train & educate junior consultant and it is ready also to conduct assessments
- JANUS identifies criticalities & behaviors in the Projects of Digital Transformation by using Machine Learning
- JANUS allows to speedup the Digital Transformation on Companies by improving People and Processes