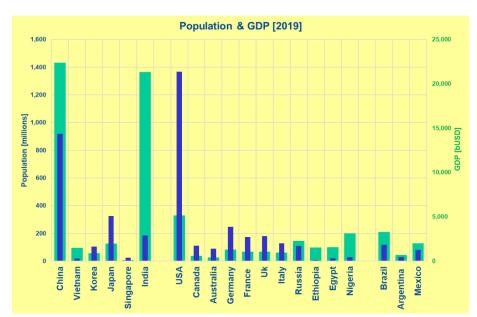

# A World evolving a World plenty of Challenges & Opportunities

The Pandemic Bomb vs. the Big Players Fortune 500, 2020 REVENUES (\$M) REVENUE PERCENT PROFITS (\$M) PROFITS PERCENT ASSETS (\$M) **EMPLOYEES** CHANGE IN RANK CHANGE CHANGE \$523,964 \$14,881 \$236,495 2,200,000 Walmart 123.1% Sinopec Group \$407,009 \$6,793.2 16.2% \$317,515.7 582,648 \$383.906 \$7.970 -2.5% \$596,616.3 907.677 2 State Grid China National Petroleum \$379,130 \$4,443.2 \$608,085.6 1,344,410 95.7% \$404,336 **Royal Dutch Shell** \$352,106 \$15,842 83,000 -32.2% -2 1.000% Saudi Aramco \$329,784 \$88,210.9 \$39 Volkswagen \$282,760 \$15,542 8.5% 800% Moderna: 715.5% \$282,616 \$4,026 600% Amazon \$280.522 \$11,588 400% \$19.096.2 Toyota Motor \$275,288 12.4% Novavax: 224.9% 200% \$2,988.4 9.7% \$577 Assicurazioni Generali \$105.921 AstraZeneca: 30.8% \$89.907 \$2,433,3 -56.9% \$192 Pfizer: -10.4% Enel -200% \$138 ENI \$79,513 \$165.7 -96.6% 113 2019 2020 2021 Pharmacheutical Industries Stock Exchange Bloomber Jan 2021 Intesa Sanpaolo \$40,359 \$4,680.7 -2.1% \$915 Poste Italiane \$36,667 \$1,502 -9% \$267,412.9 126,445 5 10% 15% \$3,775.3 \$960,378.2 \$27,169 -17.8% 84,245 UniCredit Group -44