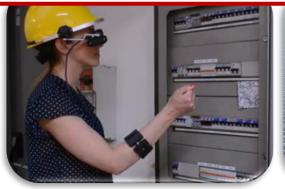

#### ... XR could be supported by very innovative as well as consolidated supports

XR eXtended Reality as combination of Virtual and Augmented Reality (VR & AR)

#### ... the Potential of new Solutions

The Author conducted various experiments on different solutions, devices and platforms to improve safety in ports & industrial plants. For instance, there were tested solutions based on tablets and smartphones and CAVEs.