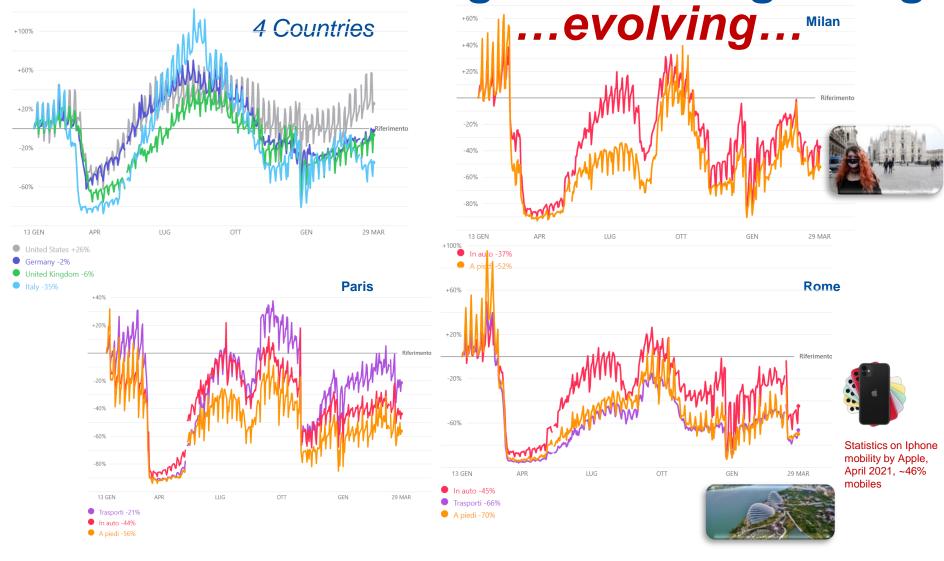

## We are discovering things that we was supposed to Know...

- We experience known & neglected Vulnerabilities
- We discovered capabilities never put at real work
- We were forced to step forward by covid-19 crisis

### ... & things we were ignoring

... & things we were ignoring

### ...e.g. We can adapt to live in new ways

#### We are creating new ways to **Work and Live**

Nobody knows yet the answer, therefore People discovered new ways to live & Companies are realizing the savings on Rentals, Travels & Benefits...

Do you will use Smart Work after covid-19? ■ Very Often 26.6 38.9 Often Sometimes 13.3 ■I prefer office 21.2

~60% Yes plus 12% Sometimes

Twitter Questionnaire on Cisco ~18'000, July 2020

be

even