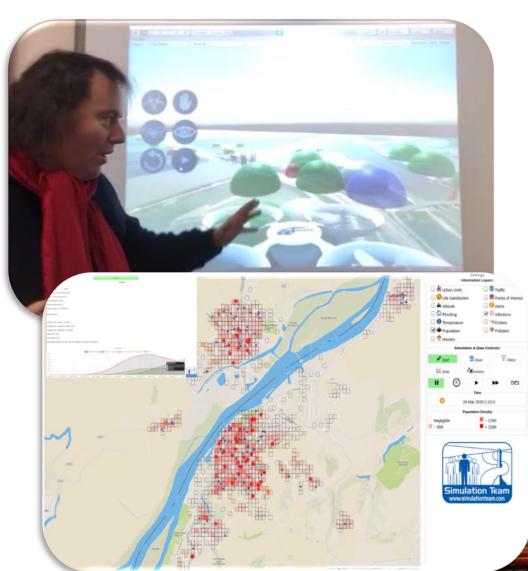

## **Digital Twins...**

... exist, therefore we have to look inside to see their characteristics and usability

#### **Strategic Engineering**

allows to combine many different sources of data and to clean, elaborate and fuse them together using Al and Data Analytics to extract information

This allow us to know what happen in the past and what is happening now to get a good picture of the present and to understand it better by using our up-to-date Models & Al Al Artificial Intelligence

The Models are used to simulate the situation and the impact of our decisions but also to consider all possible alternatives in terms of situation changes and other players moves.

So the Decisions are made with benefits of Results of Simulation & Smart Systems based on Al

The real impacts of our actions on the field allows to dynamically refine our models & simulators by using advanced Machine Learning Techniques