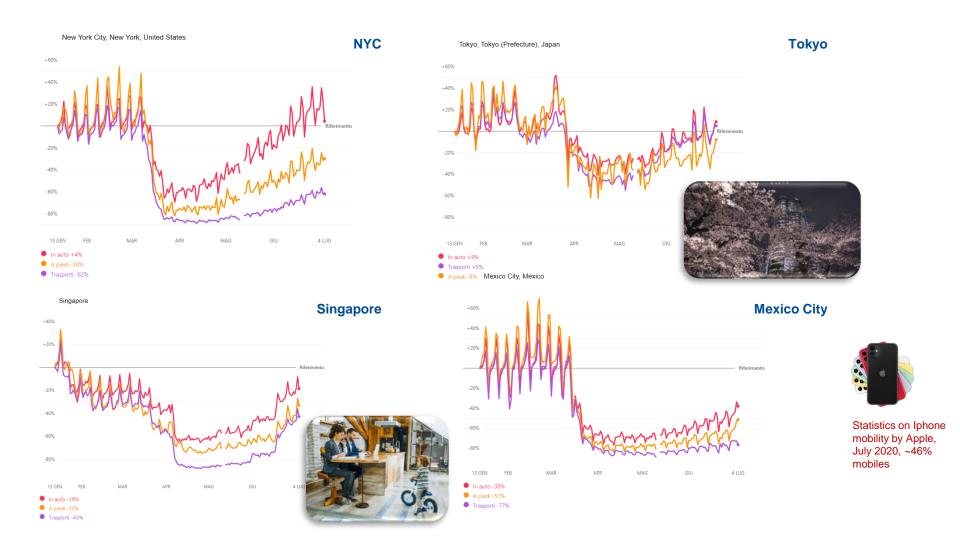

#### We are creating new ways to **Work and Live**

Nobody knows yet the answer, therefore People discovered new ways to live & Companies are realizing the savings on Rentals, Travels & Benefits...

Do you will use Smart Work after covid-19? ■ Very Often 26.6 38.9 Often Sometimes 13.3 ■I prefer office 21.2

~60% Yes plus 12% Sometimes

Twitter Questionnaire on Cisco ~18'000, July 2020

be

even