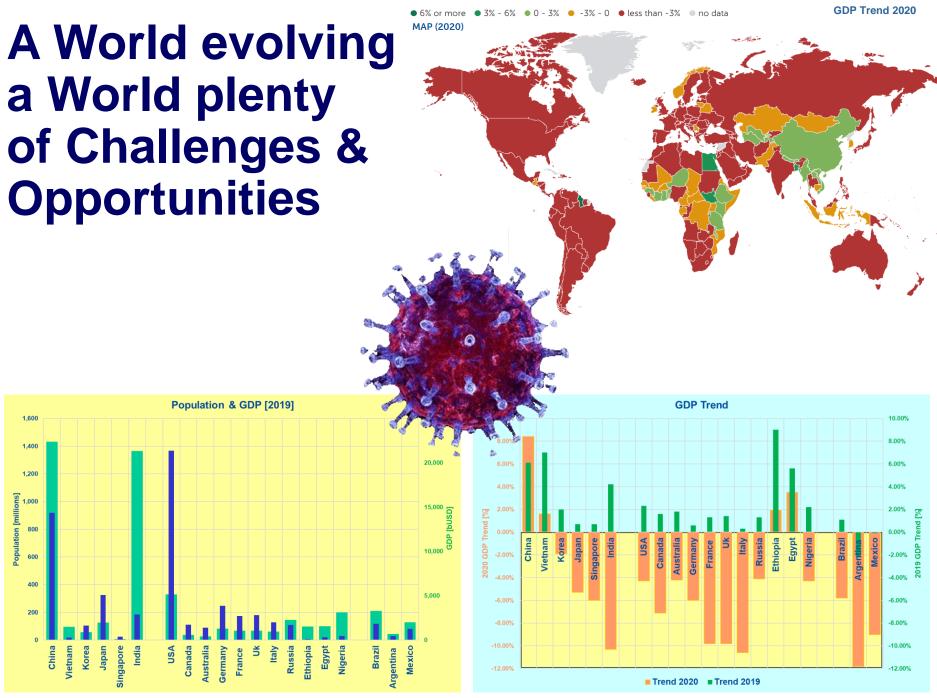

# A World evolving a World plenty of Challenges & Opportunities

The Pandemic Bomb vs. the Big Players Fortune 500, 2020 REVENUES (\$M) REVENUE PERCENT PROFITS (\$M) PROFITS PERCENT ASSETS (\$M) **EMPLOYEES** CHANGE IN RANK CHANGE CHANGE \$523,964 \$14,881 \$236,495 2,200,000 Walmart 123.1% Sinopec Group \$407,009 \$6,793.2 16.2% \$317,515.7 582,648 \$383.906 \$7.970 -2.5% \$596,616.3 907.677 2 State Grid China National Petroleum \$379,130 \$4,443.2 \$608,085.6 1,344,410 95.7% \$404,336 **Royal Dutch Shell** \$352,106 \$15,842 83,000 -32.2% -2 1.000% Saudi Aramco \$329,784 \$88,210.9 \$39 Volkswagen \$282,760 \$15,542 8.5% 800% Moderna: 715.5% \$282,616 \$4,026 600% Amazon \$280.522 \$11,588 400% \$19.096.2 Toyota Motor \$275,288 12.4% Novavax: 224.9% 200% \$2,988.4 9.7% \$577 Assicurazioni Generali \$105.921 AstraZeneca: 30.8% \$89.907 \$2,433,3 -56.9% \$192 Pfizer: -10.4% Enel -200% \$138 ENI \$79,513 \$165.7 -96.6% 113 2019 2020 2021 Pharmacheutical Industries Stock Exchange Bloomber Jan 2021 Intesa Sanpaolo \$40,359 \$4,680.7 -2.1% \$915 Poste Italiane \$36,667 \$1,502 -9% \$267,412.9 126,445 5 10% 15% \$3,775.3 \$960,378.2 \$27,169 -17.8% 84,245 UniCredit Group -44