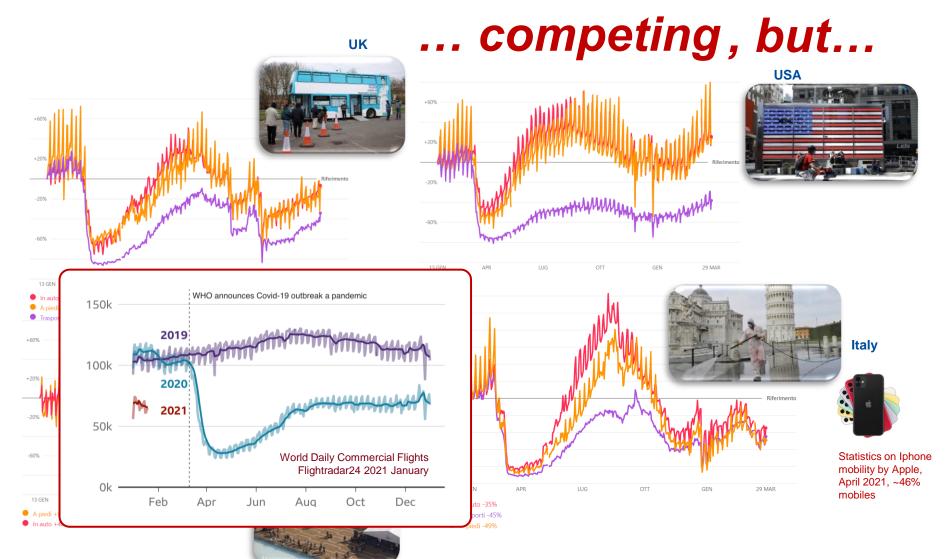

#### We are creating new ways to **Work and Live**

Nobody knows yet the answer, therefore People discovered new ways to live & Companies are realizing the savings on Rentals, Travels & Benefits...

Do you will use Smart Work after covid-19? ■ Very Often 26.6 38.9 Often Sometimes 13.3 ■I prefer office 21.2

~60% Yes plus 12% Sometimes

Twitter Questionnaire on Cisco ~18'000, July 2020

be

even