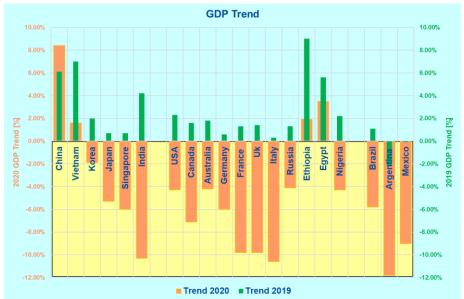

# A World evolving a World plenty of Challenges & Opportunities

The Pandemic Bomb vs. the Big Players Fortune 500, 2020 REVENUES (\$M) REVENUE PERCENT PROFITS (\$M) PROFITS PERCENT ASSETS (\$M) **EMPLOYEES** CHANGE IN RANK CHANGE CHANGE \$523,964 \$14,881 \$236,495 2,200,000 Walmart 123.1% Sinopec Group \$407,009 \$6,793.2 16.2% \$317,515.7 582,648 \$383.906 \$7.970 -2.5% \$596,616.3 907.677 2 State Grid China National Petroleum \$379,130 \$4,443.2 \$608,085.6 1,344,410 95.7% \$404,336 **Royal Dutch Shell** \$352,106 \$15,842 83,000 -32.2% -2 1.000% Saudi Aramco \$329,784 \$88,210.9 \$39 Volkswagen \$282,760 \$15,542 8.5% 800% Moderna: 715.5% \$282,616 \$4,026 600% Amazon \$280.522 \$11,588 400% \$19.096.2 Toyota Motor \$275,288 12.4% Novavax: 224.9% 200% \$2,988.4 9.7% \$577 Assicurazioni Generali \$105.921 AstraZeneca: 30.8% \$89.907 \$2,433,3 -56.9% \$192 Pfizer: -10.4% Enel -200% \$138 ENI \$79,513 \$165.7 -96.6% 113 2019 2020 2021 Pharmacheutical Industries Stock Exchange Bloomber Jan 2021 Intesa Sanpaolo \$40,359 \$4,680.7 -2.1% \$915 Poste Italiane \$36,667 \$1,502 -9% \$267,412.9 126,445 5 10% 15% \$3,775.3 \$960,378.2 \$27,169 -17.8% 84,245 UniCredit Group -44