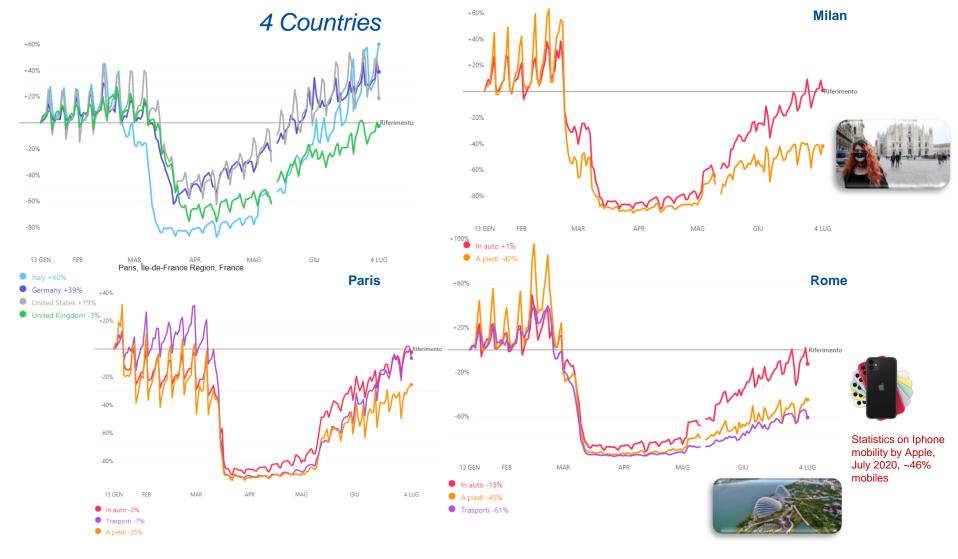

# A World evolving a World plenty of Challenges & Opportunities

The Pandemic Bomb vs. the Big Players Fortune 500, 2020 REVENUES (\$M) REVENUE PERCENT PROFITS (\$M) PROFITS PERCENT ASSETS (\$M) **EMPLOYEES** CHANGE IN RANK CHANGE CHANGE \$523,964 \$14,881 \$236,495 2,200,000 Walmart 123.1% Sinopec Group \$407,009 \$6,793.2 16.2% \$317,515.7 582,648 \$383.906 \$7.970 -2.5% \$596,616.3 907.677 2 State Grid China National Petroleum \$379,130 \$4,443.2 \$608,085.6 1,344,410 95.7% \$404,336 **Royal Dutch Shell** \$352,106 \$15,842 83,000 -32.2% -2 1.000% Saudi Aramco \$329,784 \$88,210.9 \$39 Volkswagen \$282,760 \$15,542 8.5% 800% Moderna: 715.5% \$282,616 \$4,026 600% Amazon \$280.522 \$11,588 400% \$19.096.2 Toyota Motor \$275,288 12.4% Novavax: 224.9% 200% \$2,988.4 9.7% \$577 Assicurazioni Generali \$105.921 AstraZeneca: 30.8% \$89.907 \$2,433,3 -56.9% \$192 Pfizer: -10.4% Enel -200% \$138 ENI \$79,513 \$165.7 -96.6% 113 2019 2020 2021 Pharmacheutical Industries Stock Exchange Bloomber Jan 2021 Intesa Sanpaolo \$40,359 \$4,680.7 -2.1% \$915 Poste Italiane \$36,667 \$1,502 -9% \$267,412.9 126,445 5 10% 15% \$3,775.3 \$960,378.2 \$27,169 -17.8% 84,245 UniCredit Group -44

## World Urbanization, Current & Future Changes & Crises

Management of a Region or a Town is a challenging activity dealing with Volatility, Uncertainty, Complexity and Ambiguity and it requires to consider many factors and to involve multiple different stakeholders.

In case of crisis the management is even more difficult: while governance procedures are suitable for normal everyday operations, they could fail when conditions are critical. In this case, the new problematic situation could have no previously developed procedures or have one that is purely theoretical and was never experienced (e.g. lack training, low reliability, difficulties in decision making).