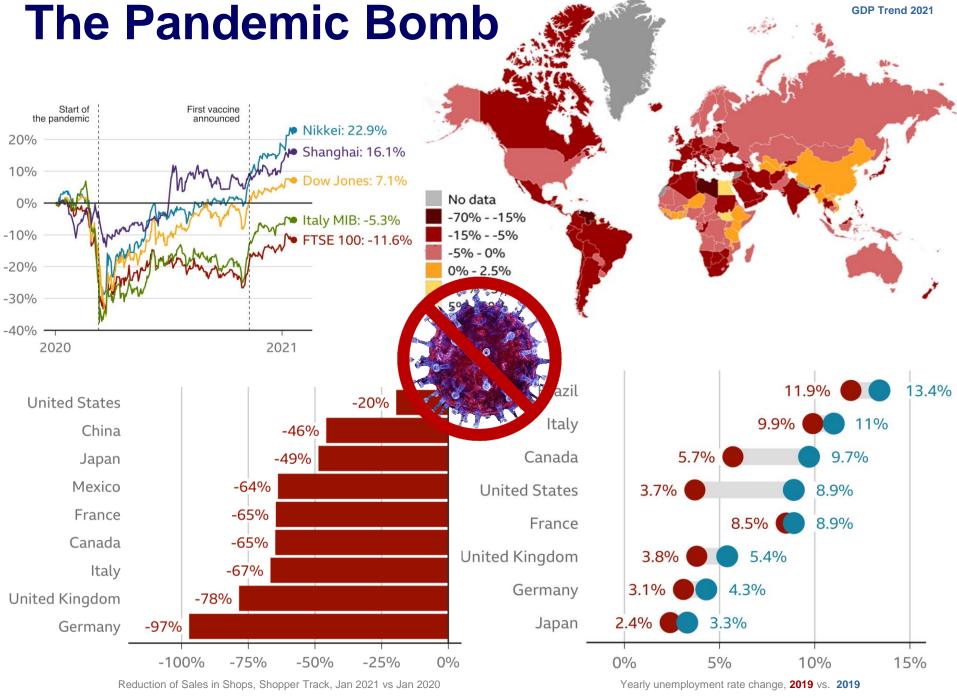

# A World evolving a World plenty of Challenges & Opportunities

The Pandemic Bomb vs. the Big Players Fortune 500, 2020 REVENUES (\$M) REVENUE PERCENT PROFITS (\$M) PROFITS PERCENT ASSETS (\$M) **EMPLOYEES** CHANGE IN RANK CHANGE CHANGE \$523,964 \$14,881 \$236,495 2,200,000 Walmart 123.1% Sinopec Group \$407,009 \$6,793.2 16.2% \$317,515.7 582,648 \$383.906 \$7.970 -2.5% \$596,616.3 907.677 2 State Grid China National Petroleum \$379,130 \$4,443.2 \$608,085.6 1,344,410 95.7% \$404,336 **Royal Dutch Shell** \$352,106 \$15,842 83,000 -32.2% -2 1.000% Saudi Aramco \$329,784 \$88,210.9 \$39 Volkswagen \$282,760 \$15,542 8.5% 800% Moderna: 715.5% \$282,616 \$4,026 600% Amazon \$280.522 \$11,588 400% \$19.096.2 Toyota Motor \$275,288 12.4% Novavax: 224.9% 200% \$2,988.4 9.7% \$577 Assicurazioni Generali \$105.921 AstraZeneca: 30.8% \$89.907 \$2,433,3 -56.9% \$192 Pfizer: -10.4% Enel -200% \$138 ENI \$79,513 \$165.7 -96.6% 113 2019 2020 2021 Pharmacheutical Industries Stock Exchange Bloomber Jan 2021 Intesa Sanpaolo \$40,359 \$4,680.7 -2.1% \$915 Poste Italiane \$36,667 \$1,502 -9% \$267,412.9 126,445 5 10% 15% \$3,775.3 \$960,378.2 \$27,169 -17.8% 84,245 UniCredit Group -44