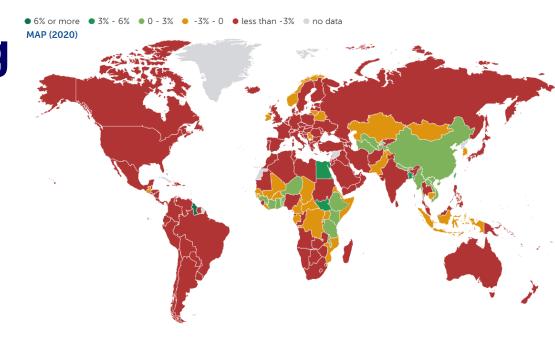

# A World evolving a World plenty of Challenges & Opportunities

The Pandemic Bomb vs. the Big Players Fortune 500, 2020 REVENUES (\$M) REVENUE PERCENT PROFITS (\$M) PROFITS PERCENT ASSETS (\$M) **EMPLOYEES** CHANGE IN RANK CHANGE CHANGE \$523,964 \$14,881 \$236,495 2,200,000 Walmart 123.1% Sinopec Group \$407,009 \$6,793.2 16.2% \$317,515.7 582,648 \$383.906 \$7.970 -2.5% \$596,616.3 907.677 2 State Grid China National Petroleum \$379,130 \$4,443.2 \$608,085.6 1,344,410 95.7% \$404,336 **Royal Dutch Shell** \$352,106 \$15,842 83,000 -32.2% -2 1.000% Saudi Aramco \$329,784 \$88,210.9 \$39 Volkswagen \$282,760 \$15,542 8.5% 800% Moderna: 715.5% \$282,616 \$4,026 600% Amazon \$280.522 \$11,588 400% \$19.096.2 Toyota Motor \$275,288 12.4% Novavax: 224.9% 200% \$2,988.4 9.7% \$577 Assicurazioni Generali \$105.921 AstraZeneca: 30.8% \$89.907 \$2,433,3 -56.9% \$192 Pfizer: -10.4% Enel -200% \$138 ENI \$79,513 \$165.7 -96.6% 113 2019 2020 2021 Pharmacheutical Industries Stock Exchange Bloomber Jan 2021 Intesa Sanpaolo \$40,359 \$4,680.7 -2.1% \$915 Poste Italiane \$36,667 \$1,502 -9% \$267,412.9 126,445 5 10% 15% \$3,775.3 \$960,378.2 \$27,169 -17.8% 84,245 UniCredit Group -44