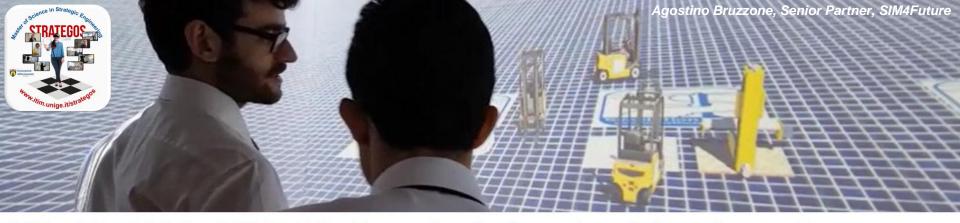

#### ... XR could be supported by very innovative as well as consolidated supports

XR eXtended Reality as combination of Virtual and Augmented Reality (VR & AR)

#### ... the Potential of new Solutions

The Author conducted various experiments on different solutions, devices and platforms to improve safety in ports & industrial plants. For instance, there were tested solutions based on tablets and smartphones and CAVEs.