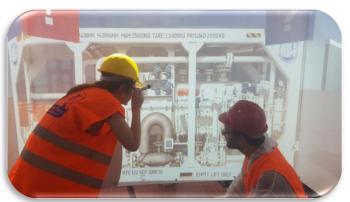

#### ... XR could be supported by very innovative as well as consolidated supports

XR eXtended Reality as combination of Virtual and Augmented Reality (VR & AR)

#### ... the Potential of new Solutions

The Author conducted various experiments on different solutions, devices and platforms to improve safety in ports & industrial plants. For instance, there were tested solutions based on tablets and smartphones and CAVEs.