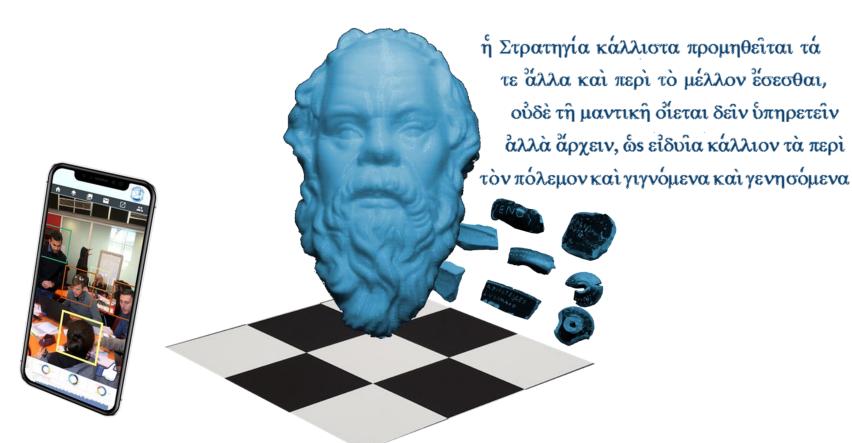

## **Digital Twins...**

... exist, therefore we have to look inside to see their characteristics and usability

#### ... XR could be supported by very innovative as well as consolidated supports

XR eXtended Reality as combination of Virtual and Augmented Reality (VR & AR)