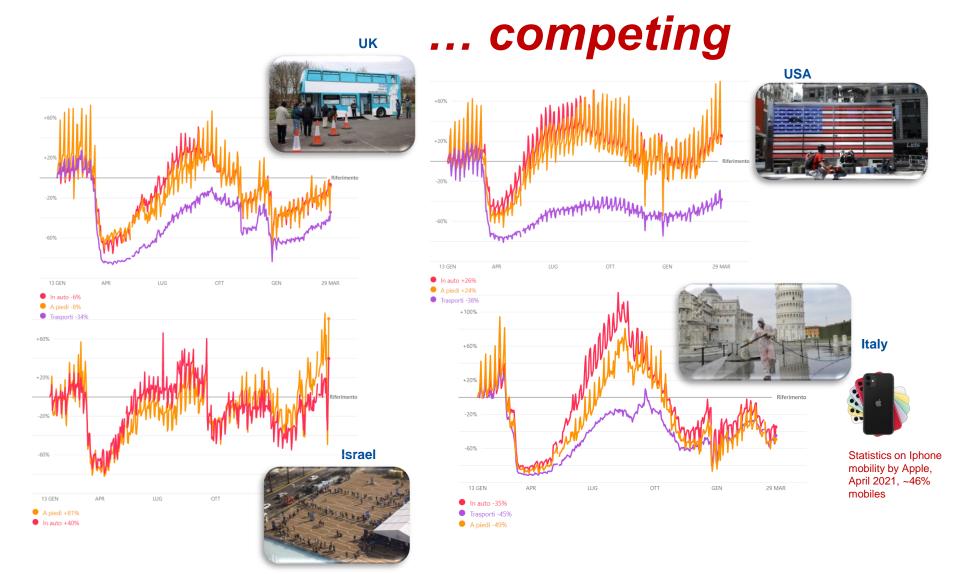

#### We are creating new ways to **Work and Live**

Nobody knows yet the answer, therefore People discovered new ways to live & Companies are realizing the savings on Rentals, Travels & Benefits...

Do you will use Smart Work after covid-19? ■ Very Often 26.6 38.9 Often Sometimes 13.3 ■I prefer office 21.2

~60% Yes plus 12% Sometimes

Twitter Questionnaire on Cisco ~18'000, July 2020

be

even