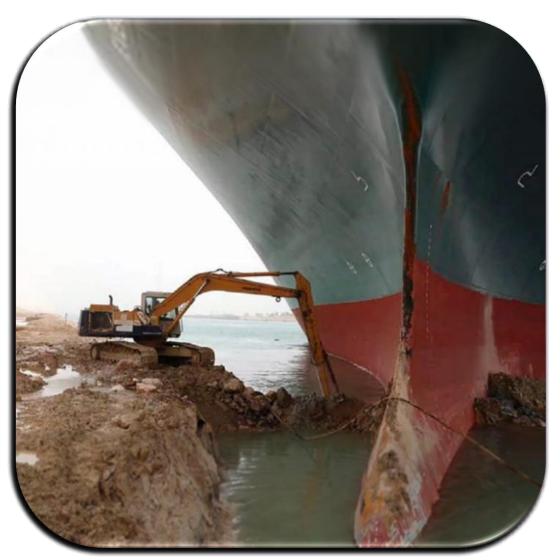

## Devils is around the corner... ...and we need Engineers

Suez Canal New Corridor, Dec 9, 2016
Lenght 72 km
Cost ~8.2 bUSD
from 49 to 67 ships/day
Expected Revenues up to 13.5 bUSD/year
corresponding to +100%

Revenues along 2020 ~ -10%

#### **Ever Given Container Carrier**

Capacity 20'124 TEU

DWT 199'629 Max Speed 22 knts

Lenght 400 m Draught up to 16 m

March 23, 2021, 0540Z Wedged Block

Blocked Ships ~400
Blocked Goods 8.1 bUSD

Alternative Route ~8 days / ~0.4 MUSD Losses Channel ~12 MUSD/Day Value of Goods Delayed 400MUSD/h

March 29 1700Z Unlocked ... just partially

Nothing dramatic, if rare and it lasts just few days... but...