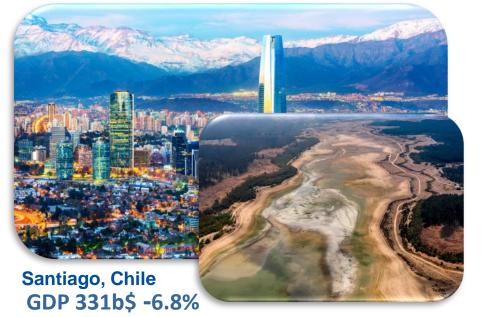

### Famine... Water

Addis Ababa, Ethiopia GDP 396b\$ +6.7%

Cairo, Egypt GDP 92b\$ +6.1%