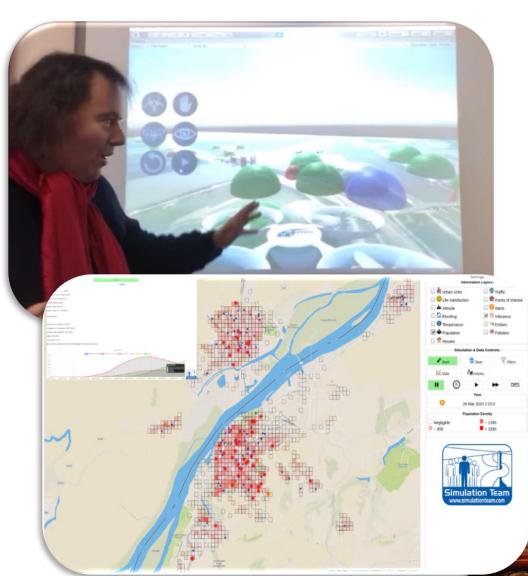

# World Urbanization, Current & Future Changes & Crises

Management of a Region or a Town is a challenging activity dealing with Volatility, Uncertainty, Complexity and Ambiguity and it requires to consider many factors and to involve multiple different stakeholders.

In case of crisis the management is even more difficult: while governance procedures are suitable for normal everyday operations, they could fail when conditions are critical. In this case, the new problematic situation could have no previously developed procedures or have one that is purely theoretical and was never experienced (e.g. lack training, low reliability, difficulties in decision making).

### **Digital Twins...**

... exist, therefore we have to look inside to see their characteristics and usability

### Keep in Mind...

... XR could be supported by very innovative as well as consolidated supports

XR eXtended Reality as combination of Virtual and Augmented Reality (VR & AR)

#### ... the Potential of new Solutions

The Author conducted various experiments on different solutions, devices and platforms to improve safety in ports & industrial plants. For instance, there were tested solutions based on tablets and smartphones and CAVEs.