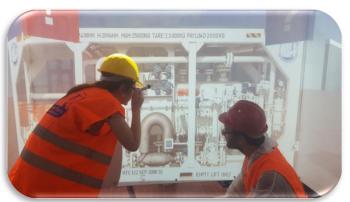

#### ... the Potential of new Solutions

The Author conducted various experiments on different solutions, devices and platforms to improve safety in ports & industrial plants. For instance, there were tested solutions based on tablets and smartphones and CAVEs.

# New Threats... & New Assets Real... and... Virtual

Nowadays, there are new Threats

in Physical World and in

Cyber Space that need

to be considered

At the same time
New Solutions
Exists to improve
Safety & Security
in Extended Maritime
Framework dealing with
Cyberphysical Systems, GPS
Spoofing, Hybrid Operations and
Media or Cyber Attacks to Critical Infrastructures