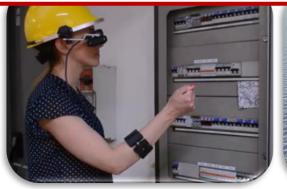

### Keep in Mind...

... XR could be supported by very innovative as well as consolidated supports

XR eXtended Reality as combination of Virtual and Augmented Reality (VR & AR)

#### ... the Potential of new Solutions

The Author conducted various experiments on different solutions, devices and platforms to improve safety in ports & industrial plants. For instance, there were tested solutions based on tablets and smartphones and CAVEs.