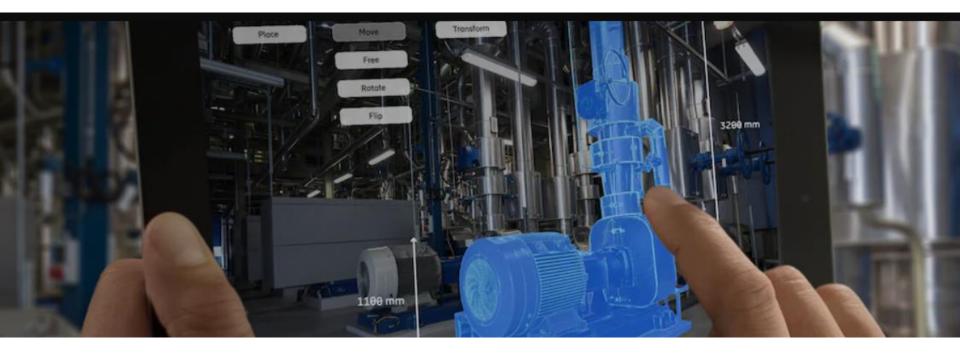

#### ... the Potential of new Solutions

The Author conducted various experiments on different solutions, devices and platforms to improve safety in ports & industrial plants. For instance, there were tested solutions based on tablets and smartphones and CAVEs.

# New Threats... & New Assets Real... and... Virtual

Nowadays, there are new Threats

in Physical World and in

Cyber Space that need

to be considered

At the same time
New Solutions
Exists to improve
Safety & Security
in Extended Maritime
Framework dealing with
Cyberphysical Systems, GPS
Spoofing, Hybrid Operations and
Media or Cyber Attacks to Critical Infrastructures