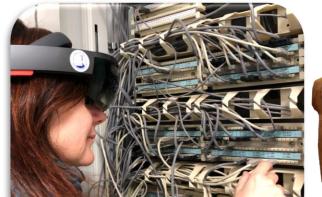

### Keep in Mind...

... XR could be supported by very innovative as well as consolidated supports

XR eXtended Reality as combination of Virtual and Augmented Reality (VR & AR)

#### ... the Potential of new Solutions

The Author conducted various experiments on different solutions, devices and platforms to improve safety in ports & industrial plants. For instance, there were tested solutions based on tablets and smartphones and CAVEs.