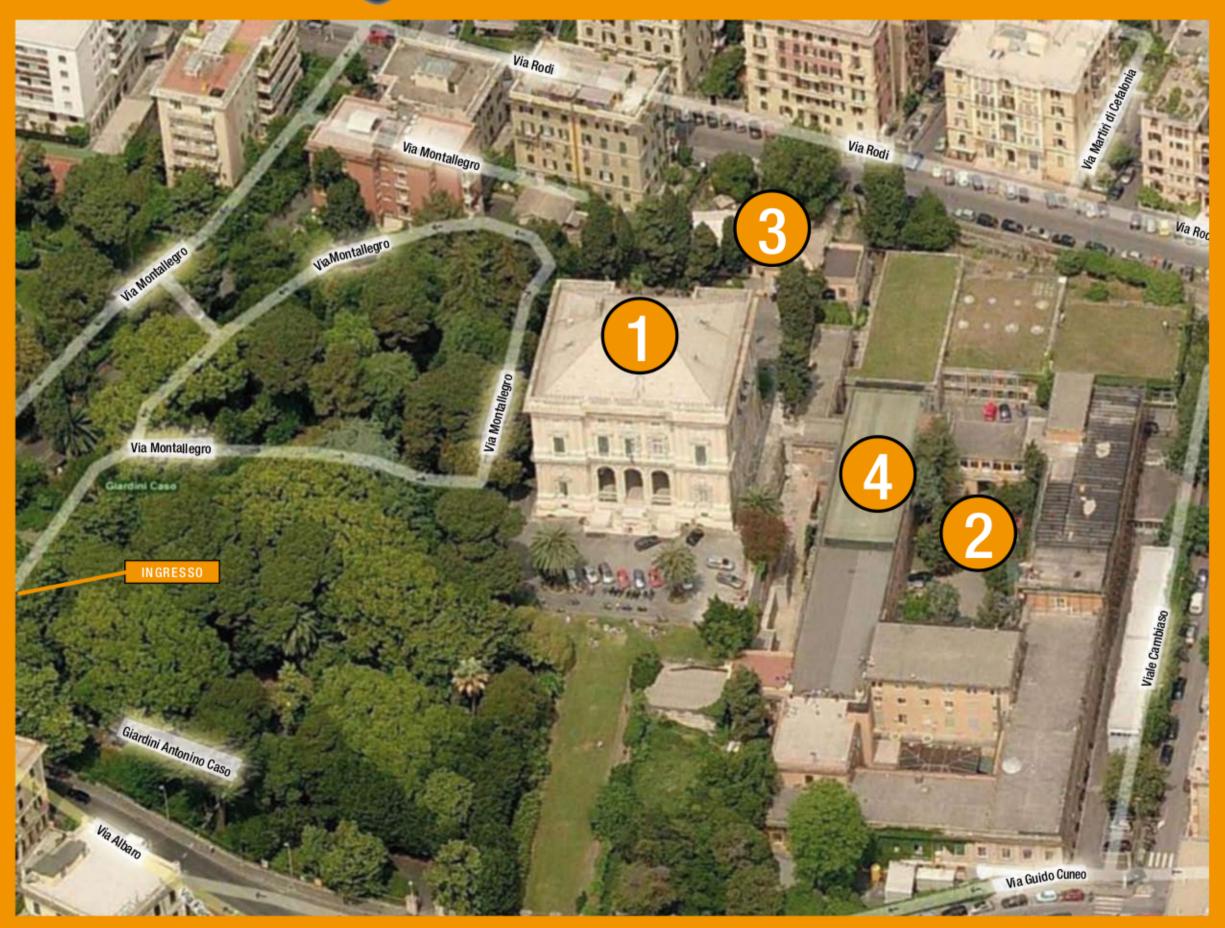

### POLO Villa Cambiaso

#### 🚺 Villa Cambiaso via Montallegro, 1

- Presidenza. ..(tel. 2400) ..(tel. 2536) Centro di Servizio.. .(tel. 2431) Centro Servizi Bibliotecario -1° Polo "A.A. Capocaccia" ...... (tel. 2407) Salone al Piano Nobile ...... "R. Baldacci"

#### Padiglione A via Montallegro, 1

.(tel. 2441) .(tel. 2411) T.P.G. Termochem Power Group ... (tel. 2463) -A2, A4, A5, A6, A7, A8, A9, A11, A12, A13

- -INFAL 2 Zone studio
- Distributori bevande/snack Bar

## Sportello dello Studente via Montallegro, 1/3

Parco di Villa Cambiaso - Sportello dello Studente.. ..(tel. 2148) ..(tel. 6579) Segr. Amministrativa . (tel. 2398)

#### Campo Tennis Parco di Villa Cambiaso (tel. 010 315443)

# CENTRI e UTILITIES

Campo da Tennis, parco villa Cambiaso....rif. 4

| - | Presidenza                                                                           | rif. 1                        | (tel. 2400)   |
|---|--------------------------------------------------------------------------------------|-------------------------------|---------------|
| - | Segreteria Amministrativa                                                            | rif. <b>3</b>                 | (tel. 6579)   |
| - | Centro di Servizio                                                                   | rif. <b>1</b>                 | (tel. 2536)   |
| - | Centro Servizi Bibliotecario (CSB)                                                   | 4                             |               |
|   | 1° Polo "A.A. Capocaccia"<br>2° Polo "A. Chiabrera"                                  |                               |               |
|   | C.I.R.T.                                                                             |                               | (,            |
|   | Centro Interuniversitario di ricerca e trasporti                                     | rif. 10                       | (tel. 2703)   |
| - | T.P.G. Termochem Power Group                                                         | rif. <b>2</b>                 | (tel. 2463)   |
| - | C.R.U.I.E. Centro di Ricerca per l'Urbanistica e l'Ingegneria Ecologica              | rif. <b>7</b>                 | (tel. 2826/7) |
| - | ISICT                                                                                |                               |               |
|   | Istituto Superiore di Studi in Tecnologie<br>dell'Informazione e della Comunicazione | rif. 11                       | (tel. 2016)   |
| - | Servizio Relazioni Esterne                                                           |                               | (tal GEEQ)    |
|   | - Uff. Tirocini<br>- Uff. Relazioni Internazionali                                   |                               |               |
| - | Sportello dello Studente                                                             |                               |               |
| - | Open Lab                                                                             |                               |               |
| - | Ufficio Orientamento                                                                 |                               |               |
| - | Salone al Piano Nobile "R. Baldacci"                                                 | rif. <b>1</b>                 |               |
| - | Uff. Custode pad. B                                                                  | rif. <b>7</b>                 | (tel. 2978)   |
| - | Uff. Custode pad. G                                                                  |                               | (tel. 6492)   |
| - | Zone studio                                                                          | rif. <b>1, 2, 6, 7, 8, 9,</b> |               |
| - | Salone al Piano Nobile "R. Baldacci"                                                 | rif. <b>1</b>                 |               |
| _ | Distributori bevande/snack                                                           | rif 1 2 6 8 9 11              |               |